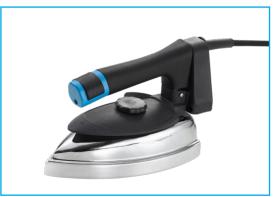

r for iron.



Example of point to the right setup with pivoting iron support.



### ALIFLEX

### **FULLY CONFIGURABLE**

Configure your Aliflex tables with different shapes and options.



Stainless steel boiler with electronic level control and automatic water pump feed. Detacheable for easy maintenance. The boiler is able to supply 2 professional irons.



Different heated and non heated bucks are availabe for the swing arm.



Different heated and non heated bucks are availabe for the swing arm.

### ALIFLEX

# **OUTSTANDING ERGONOMY**

Aliflex excels in its category for the solutions oriented to operator's comfort.



Spring aided height adjustment on all models. No tools required.



Automatic switch of suction to arm.



Surface temperature adjustment.



Convenient garment tray.



Ambidexterous iron.

## LOW MAINTENANCE

Aliflex tables are made with high quality materials.





Ironing surface made of aluminum, which does not rust.



The standard set of pad and cover is made of long lasting foam material that does not felt.



Trevil s.r.l. - Via Copernico, 1 - 20060 Pozzo d'Adda (MI) - Italy

Tel. +39 02 9093141 - www.trevil.com - info@trevil.com