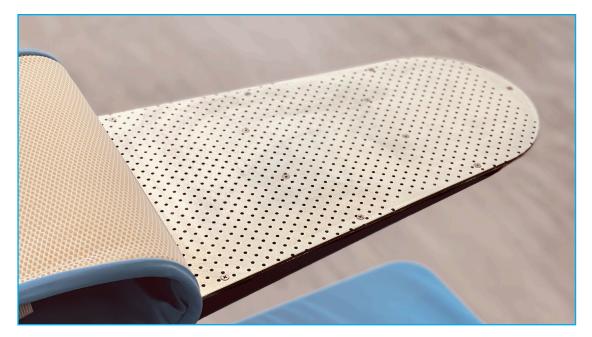

## LOW MAINTENANCE

Aliflex tables are made with high quality materials.

Ironing surface made of aluminum, which does not rust.

The standard set of pad and cover is made of long lasting foam material that does not felt.