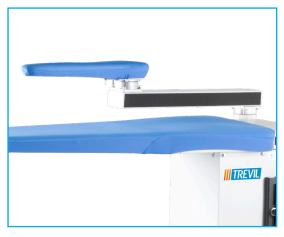

### ALIFLEX

Example of point to the left setup, with lamp and conveyor for iron.

Example of point to the right setup with pivoting iron support.

Different heated and non heated bucks are availabe for the swing arm.

Different heated and non heated bucks are availabe for the swing arm.