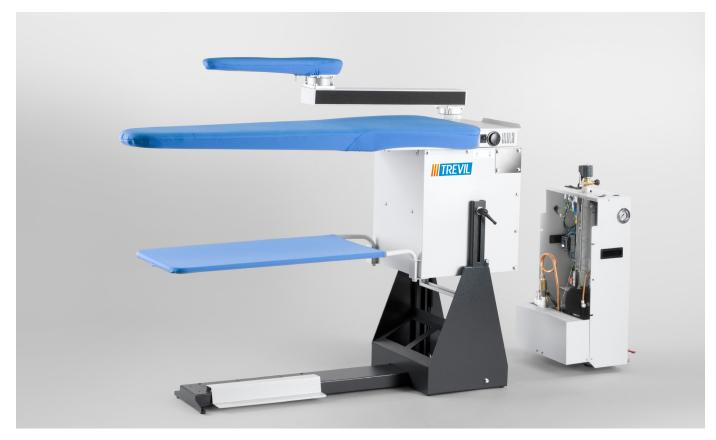

#### Aliflex

Series of professional vacuum boards with heated surface and height adjustment. Built-in boiler available on all models.

# **FULLY CONFIGURABLE**

Configure your Aliflex tables with different shapes and options.

### **FULLY CONFIGURABLE**

Configure your Aliflex tables with different shapes and options.

Stainless steel boiler with electronic level control and automatic water pump feed. Detacheable for easy maintenance. The boiler is able to supply 2 professional irons.