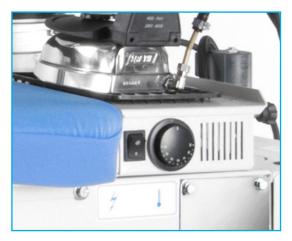

EX



Example of point to the left setup, with lamp and conveyor for iron.



Example of point to the right setup with pivoting iron support.



### ALIFLEX

### **FULLY CONFIGURABLE**

Configure your Aliflex tables with different shapes and options.



Stainless steel boiler with electronic level control and automatic water pump feed. Detacheable for easy maintenance. The boiler is able to supply 2 professional irons.



Different heated and non heated bucks are availabe for the swing arm.



Different heated and non heated bucks are availabe for the swing arm.

### ALIFLEX

# **OUTSTANDING ERGONOMY**

Aliflex excels in its category for the solutions oriented to operator's comfort.



Spring aided height adjustment on all models. No tools required.



Automatic switch of suction to arm.



Surface temperature adjustment.



Convenient garment tray.



Ambidexterous iron.

## LOW MAINTENANCE

Aliflex tables are made with high quality materials.





Ironing surface made of aluminum, which does not rust.



The standard set of pad and cover is made of long lasting foam material that does not felt.



Trevil s.r.l. - Via Copernico, 1 - 20060 Pozzo d'Adda (MI) - Italy

Tel. +39 02 9093141 - www.trevil.com - info@trevil.com