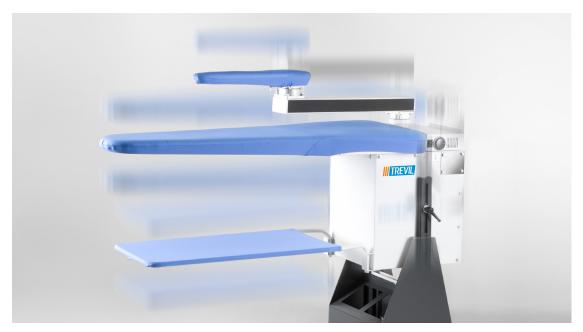

# **OUTSTANDING ERGONOMY**

Aliflex excels in its category for the solutions oriented to operator's comfort.

Spring aided height adjustment on all models. No tools required.

Automatic switch of suction to arm.