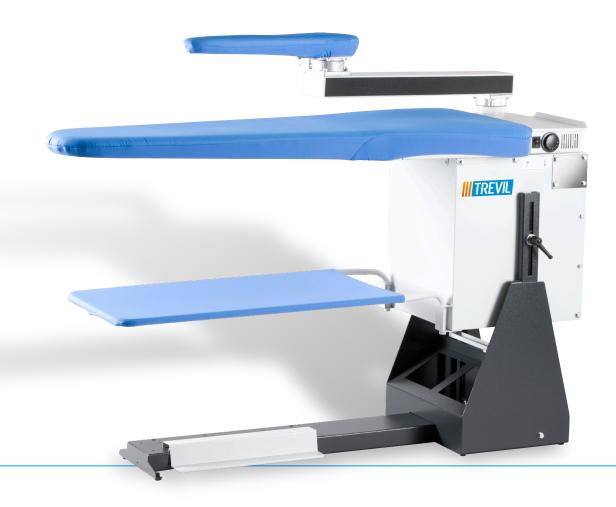

#### Aliflex

Series of professional vacuum boards with heated surface and height adjustment. Built-in boiler available on all models.

# **OUTSTANDING ERGONOMY**

Aliflex excels in its category for the solutions oriented to operator's comfort.

Spring aided height adjustment on all models. No tools required.

Automatic switch of suction to arm.

Surface temperature adjustment.

Convenient garment tray.

Ambidexterous iron.