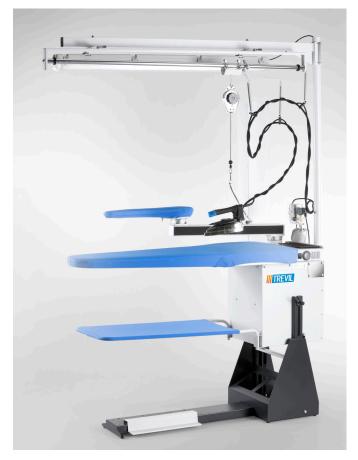

### ALIFLEX

Example of point to the left setup, with lamp and conveyor for iron.

Example of point to the right setup with pivoting iron support.

Different heated and non heated bucks are availabe for the swing arm.

Different heated and non heated bucks are availabe for the swing arm.