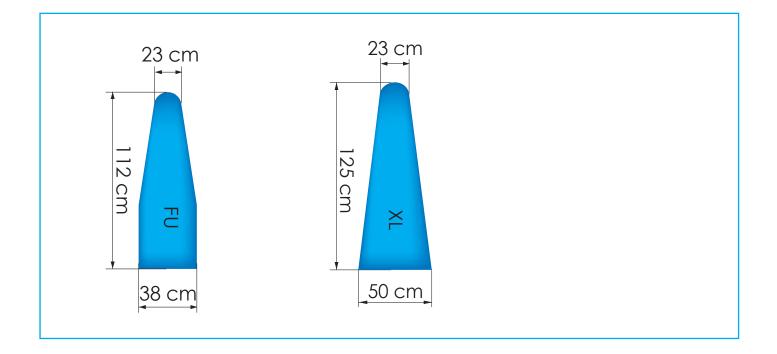

# **FULLY CONFIGURABLE**

Configure your Aliflex tables with different shapes and options.