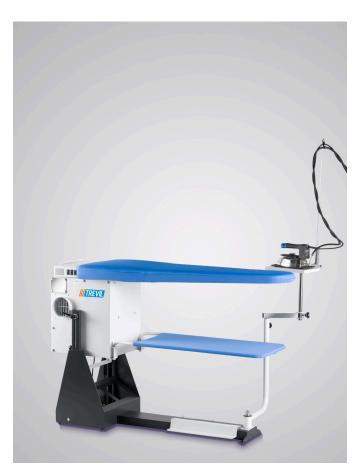

### **FULLY CONFIGURABLE**

Configure your Aliflex tables with different shapes and options.

Stainless steel boiler with electronic level control and automatic water pump feed. Detacheable for easy maintenance. The boiler is able to supply 2 professional irons.