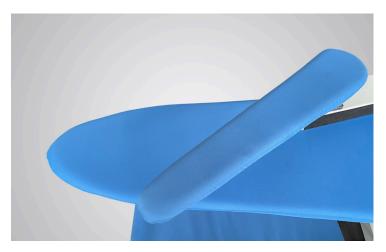

Different heated and non heated bucks are availabe for the swing arm.

Different heated and non heated bucks are availabe for the swing arm.